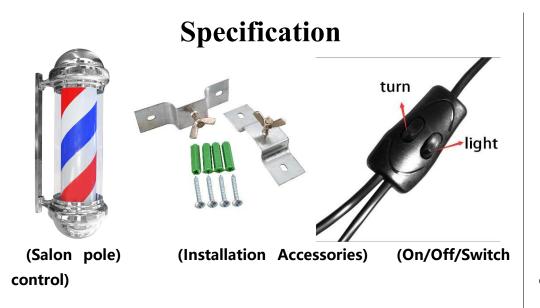

## **Installation Steps**

- 1: Put the salon pole on the wall.
- 2: Use sheet iron fixed bracket, and use screws tighten on both sides.
- 3: Built-in long-life AC motor: 110V/50RPM.

50 r/min, 50/60HZ 4W

Outside cylinder material: PC or PVC

4: Lamp tube: 110 volt voltage 4 watt current

NOTICE: After 12 hours of continuous use, please cut off power supply by the end of the day!

## **Installation Steps**

- 1: Put the salon pole on the wall.
- 2: Use sheet iron fixed bracket, and use screws tighten on both sides.

3: Built-in long-life AC motor: 110V/50RPM.

50 r/min, 50/60HZ 4W

Outside cylinder material: PC or PVC

4: Lamp tube: 110volt voltage 4 watt current

NOTICE: After 12 hours of continuous use, please

cut off power supply by the end of the day!