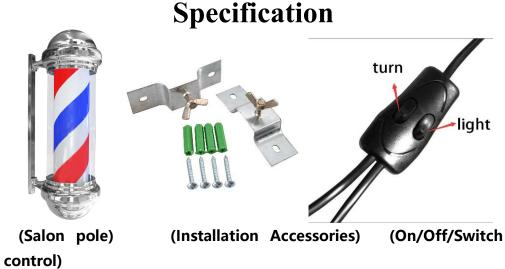

## **Installation Steps**

- 1: Put the salon pole on the wall.
- 2: Use sheet iron fixed bracket, and use screws tighten on both sides.
- 3: Built-in long-life AC motor: 110V/50RPM.

50 r/min, 50/60HZ 4W

Outside cylinder material: PC or PVC

4: Lamp tube: 110 volt voltage 4 watt current

NOTICE: After 12 hours of continuous use, please cut off power supply by the end of the day!

## **Installation Steps**

- 1: Put the salon pole on the wall.
- 2: Use sheet iron fixed bracket, and use screws tighten on both sides.

3: Built-in long-life AC motor: 110V/50RPM.

50 r/min, 50/60HZ 4W

Outside cylinder material: PC or PVC

4: Lamp tube: 110volt voltage 4 watt current

NOTICE: After 12 hours of continuous use, please

cut off power supply by the end of the day!