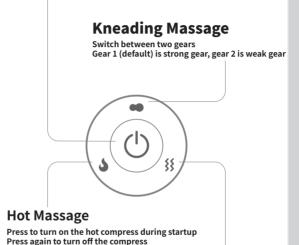

### **Power Switch**

Press the power button to open the kneading and vibration massage functions at the same time Automatically stop working after 15 minutes of start up

## Vibration Massage

Switch between two gears 1st gear (default) is the rhythm gear, 2nd gear is the continuous gear Product Name: Smart Back Massage

SKU: 6260-B709

Way of Work: Kneading ,Vibration, Heating