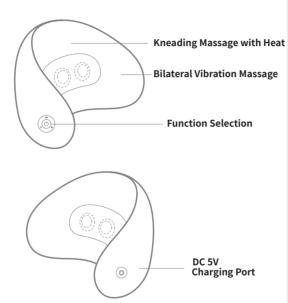

### **Power Switch**

Press the power button to open the kneading and vibration massage functions at the same time Automatically stop working after 15 minutes of start up

## Vibration Massage

Switch between two gears 1st gear (default) is the rhythm gear, 2nd gear is the continuous gear Product Name: Smart Back Massage

SKU: 6260-B709

Way of Work: Kneading ,Vibration, Heating

## **About Me**

Note: Please use a charger with a rated voltage of 5V when charging. It is recommended to use a 5V 1 2A charger for charging.